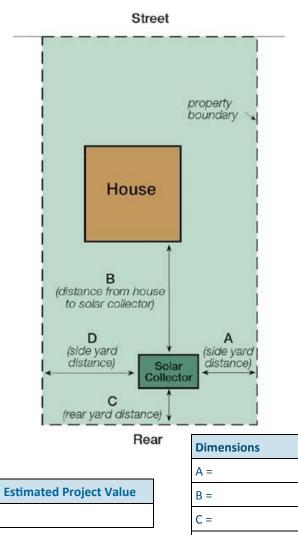

# **Indicate Solar Collector Installation Location**

Note: If the solar collector is being mounted on the roof indicate if collectors are mounted on the main building or accessory building.

| Dimensions | Collector Location |
|------------|--------------------|
| A =        | Main Building      |
| B =        | Accessory Building |

#### **Ground Mounted Collector**

Indicate distance from the solar collector to the dwelling, accessory buildings and property lines.

D =