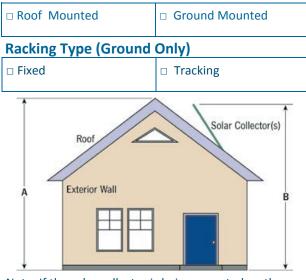

# **Indicate Solar Collector Installation Location**

Note: If the solar collector is being mounted on the roof indicate if collectors are mounted on the main building or accessory building.

| Dimensions | Collector Location |
|------------|--------------------|
| A =        | Main Building      |
| B =        | Accessory Building |

#### **Ground Mounted Collector**

Indicate distance from the solar collector to the dwelling, accessory buildings and property lines.

D =